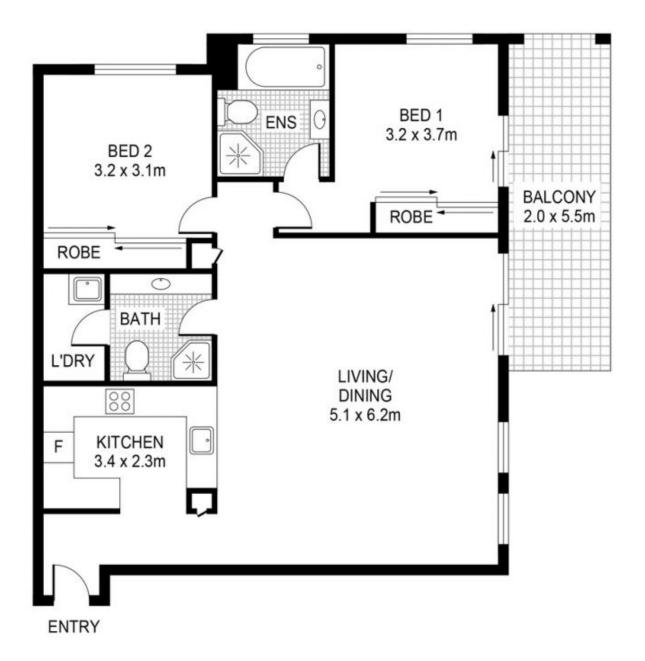

## 3207/343-357 Pitt Street SYDNEY NSW

This bright and spacious two bedroom apartment within the popular Century Towers is well located at the centre of the city. The location is unsurpassed, situated just behind Town Hall station and across from the future Metro station, the new trams a stroll away on George St and ample shops and restaurants at its doorway.

The corner apartment features a large balcony accessible from master and living rooms where you can enjoy views overlooking the CBD and towards Blackwattle Bay & Anzac Bridge, king sized bedrooms with built-ins, master ensuite featuring bathtub and window overlooking city views and a good usable kitchen with granite benchtops.

Other Features:

- Open plan living and dining
- 30sqm tandem carspace
- Large ensuite with separate bath and shower

2 2 2 2

View: https://www.rayrealtors.com.au/5312347

Mary Wang (02)82189788

PLANS SHOWN ONLY INDICATIVE OF LAYOUT. DIMENSIONS ARE APPROXIMATE.