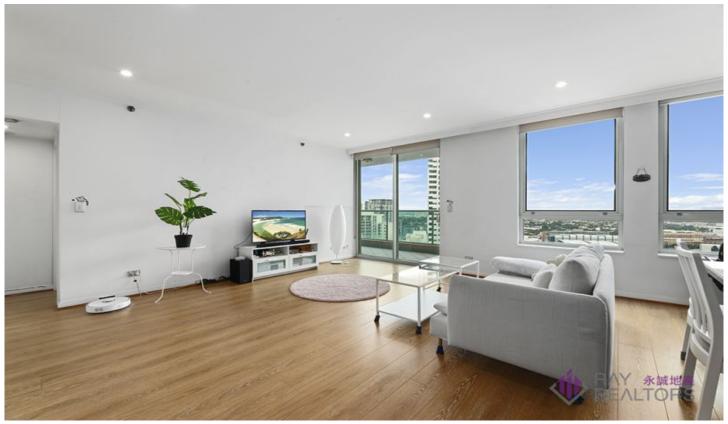

## 3207/343-357 Pitt Street SYDNEY NSW

This bright and spacious two bedroom apartment within the popular Century Towers is well located at the centre of the city. The location is unsurpassed, situated just behind Town Hall station and across from the future Metro station, the new trams a stroll away on George St and ample shops and restaurants at its doorway.

The corner apartment features a large balcony accessible from master and living rooms where you can enjoy views overlooking the CBD and towards Blackwattle Bay & Anzac Bridge, king sized bedrooms with built-ins, master ensuite featuring bathtub and window overlooking city views and a good usable kitchen with granite benchtops.

Other Features:

- Open plan living and dining
- 30sqm tandem carspace
- Large ensuite with separate bath and shower

2 2 2 2

View: https://www.rayrealtors.com.au/5312347

Mary Wang (02)82189788

PLANS SHOWN ONLY INDICATIVE OF LAYOUT. DIMENSIONS ARE APPROXIMATE.