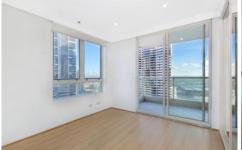

The corner apartment features a large balcony accessible from master and living rooms where you can enjoy views overlooking the CBD and towards Blackwattle Bay & Anzac Bridge, king sized bedrooms with built-ins, master ensuite featuring bathtub and window overlooking city views and a good usable kitchen with granite benchtops.