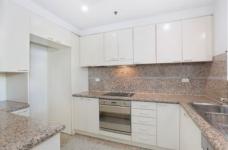

The corner apartment features a large balcony accessible from master and living rooms where you can enjoy views overlooking the CBD and towards Blackwattle Bay & Anzac Bridge, king sized bedrooms with built-ins, master ensuite featuring bathtub and window overlooking city views and a good usable kitchen with granite benchtops.